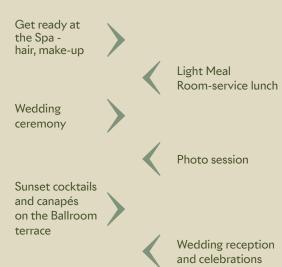

# EXAMPLE WEDDING ITINERARY

## Day of Wedding

CHAPEL
Seating for 120 guests
100 guests inside and an extra 10 on each wing